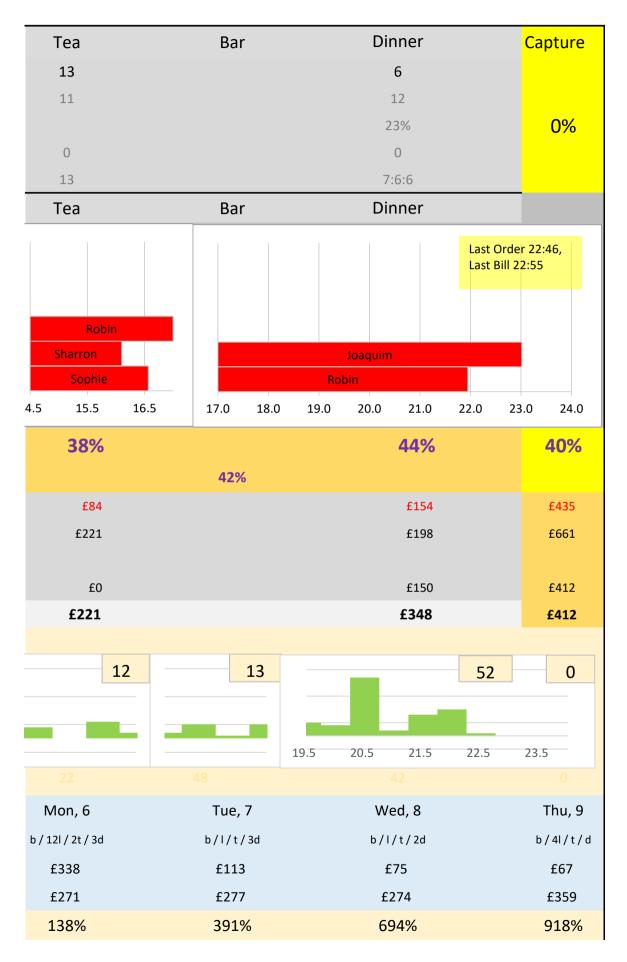

## Kitchen Daily (Sature

| COVERS                 | Breakt      | ast     | Coffee             |      | L       | unch          |      |   |
|------------------------|-------------|---------|--------------------|------|---------|---------------|------|---|
| Covers (from Rez       | 31          |         |                    |      |         | 8             |      |   |
| Covers opentable       | 2           |         |                    |      |         | 13            |      |   |
| Capture %              | 1119        | 6       |                    |      |         |               |      |   |
| Walk-ins               | 0           |         |                    |      |         | 0             |      |   |
| Starter/main/Desser    | t 0         |         |                    |      |         | 2:8:1         |      |   |
| RES COST%              | Breakt      | ast     | Coffee             |      | L       | unch          |      |   |
| In budget<br>breakeven |             |         |                    |      |         |               |      |   |
| loss-making            |             |         | Sharron            |      | Robin   |               |      |   |
|                        |             |         |                    |      | Sharron |               |      |   |
|                        |             | ophie   |                    | 1    | Sophie  | I             | 1    |   |
|                        | 6.5 7.5     | 8.5 9.5 | 10.0               | 11.0 | 12.0    | 13.0          | 14.0 | 1 |
| Res Staff cost%        | 11%         |         |                    |      |         | 80%           |      |   |
| AM/PM Total%           |             |         | 39%                |      |         |               |      |   |
| TOTAL staff cost       | £34         |         |                    |      |         | £164          |      |   |
| Food Till Sales        | £39         |         |                    |      |         | £203          |      |   |
| Function Sales         |             |         |                    |      |         |               |      |   |
| RZ package sales       | £263        |         |                    |      |         | £0            |      |   |
| TOTAL Sales            | £302        | 2       |                    |      |         | £203          |      |   |
| ORDERS                 |             |         |                    |      |         |               |      |   |
| 25                     |             | 4       |                    | 10   |         |               | 24   |   |
| Orders <sup>15</sup>   |             |         |                    |      |         | _             |      | - |
| 5                      |             |         |                    |      | _       |               |      |   |
| <sup>-5</sup> 7.       | 0 8.0 9     | .0 10.0 | 10.5 11            | 5    |         |               |      |   |
|                        |             |         |                    |      |         |               |      |   |
| WEEK AHEAD             | Fri, 3      |         | Sat, 4             |      | ç       | Sun, 5        |      |   |
| Covers                 | 2b/l/8t/22d |         | 11b / 7l / t / 21c | Ł    | 2b,     | / 6l / t / 2d |      |   |
| Est. Revenue           | £943        |         | £1,005             |      |         | £193          |      |   |
| Kit staff cost %       | £497        |         | £411               |      |         | £403          |      |   |
|                        |             |         |                    |      |         | 353%          |      |   |