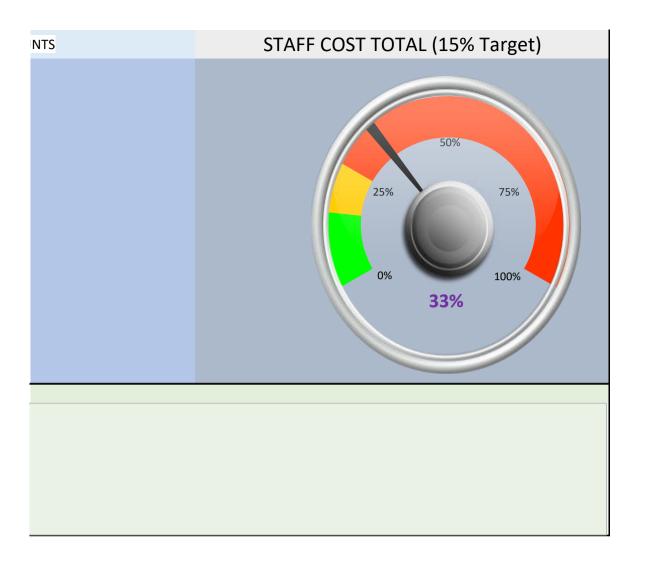

## Kitchen Daily (Sature

| COVERS                 | Breakt      | ast     | Coffee             |      | L       | unch          |      |   |
|------------------------|-------------|---------|--------------------|------|---------|---------------|------|---|
| Covers (from Rez       | 31          |         |                    |      |         | 8             |      |   |
| Covers opentable       | 2           |         |                    |      |         | 13            |      |   |
| Capture %              | 1119        | 6       |                    |      |         |               |      |   |
| Walk-ins               | 0           |         |                    |      |         | 0             |      |   |
| Starter/main/Desser    | t 0         |         |                    |      |         | 2:8:1         |      |   |
| RES COST%              | Breakt      | ast     | Coffee             |      | L       | unch          |      |   |
| In budget<br>breakeven |             |         |                    |      |         |               |      |   |
| loss-making            |             |         | Sharron            |      | Robin   |               |      |   |
|                        |             |         |                    |      | Sharron |               |      |   |
|                        |             | ophie   |                    | 1    | Sophie  | I             | 1    |   |
|                        | 6.5 7.5     | 8.5 9.5 | 10.0               | 11.0 | 12.0    | 13.0          | 14.0 | 1 |
| Res Staff cost%        | 11%         |         |                    |      |         | 80%           |      |   |
| AM/PM Total%           |             |         | 39%                |      |         |               |      |   |
| TOTAL staff cost       | £34         |         |                    |      |         | £164          |      |   |
| Food Till Sales        | £39         |         |                    |      |         | £203          |      |   |
| Function Sales         |             |         |                    |      |         |               |      |   |
| RZ package sales       | £263        |         |                    |      |         | £0            |      |   |
| TOTAL Sales            | £302        | 2       |                    |      |         | £203          |      |   |
| ORDERS                 |             |         |                    |      |         |               |      |   |
| 25                     |             | 4       |                    | 10   |         |               | 24   |   |
| Orders <sup>15</sup>   |             |         |                    |      |         | _             |      | - |
| 5                      |             |         |                    |      | _       |               |      |   |
| <sup>-5</sup> 7.       | 0 8.0 9     | .0 10.0 | 10.5 11            | 5    |         |               |      |   |
|                        |             |         |                    |      |         |               |      |   |
| WEEK AHEAD             | Fri, 3      |         | Sat, 4             |      | ç       | Sun, 5        |      |   |
| Covers                 | 2b/l/8t/22d |         | 11b / 7l / t / 21c | Ł    | 2b,     | / 6l / t / 2d |      |   |
| Est. Revenue           | £943        |         | £1,005             |      |         | £193          |      |   |
| Kit staff cost %       | £497        |         | £411               |      |         | £403          |      |   |
|                        |             |         |                    |      |         | 353%          |      |   |